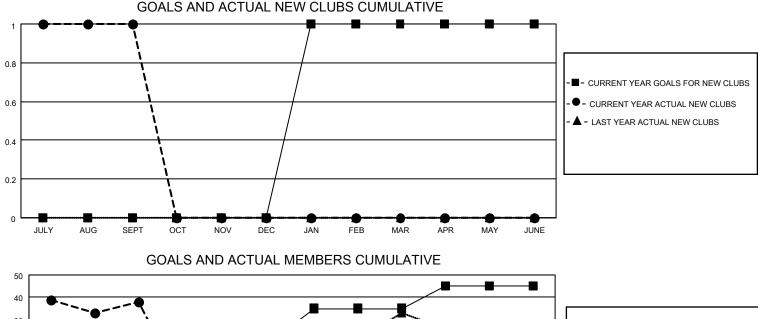

## LOCATION NETHERLANDS

**District 110AN** 

Results as of: 9/30/2020

| Clubs         |               |             |               | Members               |                        |                         |                                                    |  |
|---------------|---------------|-------------|---------------|-----------------------|------------------------|-------------------------|----------------------------------------------------|--|
|               | RESULTS FOR   | R 2020-2021 |               | RESULTS FOR 2020-2021 |                        |                         |                                                    |  |
| QUARTER       | NEW CLUB GOAL | NEW CLUBS   | DROPPED CLUBS | QUARTER               | BER GROWTH NET<br>GOAL | MEMBER GROWTH<br>ACTUAL | DROPPED<br>MEMBERS ACTUAL<br>(including transfers) |  |
| JULY/AUG/SEPT | 0             | 1           | 0             | JULY/AUG/SEPT         | 10                     | 58                      | 18                                                 |  |
| OCT/NOV/DEC   | 0             | 0           | 0             | OCT/NOV/DEC           | 10                     | 0                       | 0                                                  |  |
| JAN/FEB/MAR   | 1             | 0           | 0             | JAN/FEB/MAR           | 15                     | 0                       | 0                                                  |  |
| APR/MAY/JUNE  | 0             | 0           | 0             | APR/MAY/JUNE          | 10                     | 0                       | 0                                                  |  |
|               | 00410         |             |               |                       |                        |                         |                                                    |  |