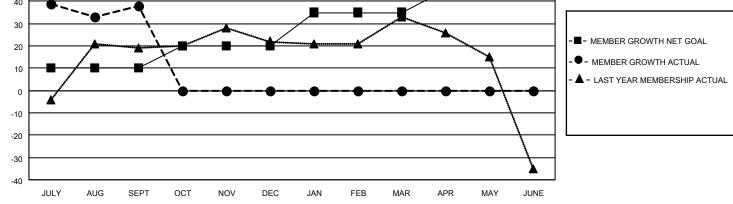

## LOCATION NETHERLANDS

**District 110AN** 

Results as of: 9/30/2020

| Clubs         |               |             |               | Members               |                        |                         |                                                    |  |
|---------------|---------------|-------------|---------------|-----------------------|------------------------|-------------------------|----------------------------------------------------|--|
|               | RESULTS FOR   | R 2020-2021 |               | RESULTS FOR 2020-2021 |                        |                         |                                                    |  |
| QUARTER       | NEW CLUB GOAL | NEW CLUBS   | DROPPED CLUBS | QUARTER               | BER GROWTH NET<br>GOAL | MEMBER GROWTH<br>ACTUAL | DROPPED<br>MEMBERS ACTUAL<br>(including transfers) |  |
| JULY/AUG/SEPT | 0             | 1           | 0             | JULY/AUG/SEPT         | 10                     | 58                      | 18                                                 |  |
| OCT/NOV/DEC   | 0             | 0           | 0             | OCT/NOV/DEC           | 10                     | 0                       | 0                                                  |  |
| JAN/FEB/MAR   | 1             | 0           | 0             | JAN/FEB/MAR           | 15                     | 0                       | 0                                                  |  |
| APR/MAY/JUNE  | 0             | 0           | 0             | APR/MAY/JUNE          | 10                     | 0                       | 0                                                  |  |
|               | 00410         |             |               |                       |                        |                         |                                                    |  |